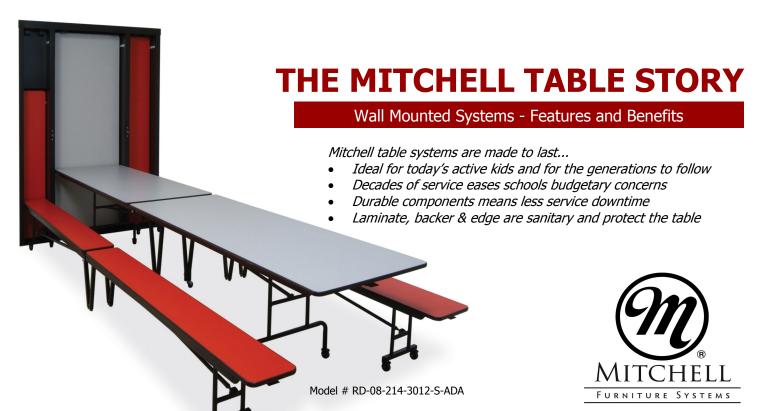

## compare these features & benefits...

- SAFETY

  FUNCTION

  COSMETIC
- S Cabinet Locks: 6 lock points in each table/bench pocket
  2 Top Locks 2 Channel Side Locks 2 Bottom Locks
- S Pocket Key<sup>™</sup> & Pocket Lock<sup>™</sup>: Keyed mullion locks have set a new standard in the industry
- S <u>Anti-Jackknife Lock</u>: Automatic steel downlock secures table/bench halves eliminates possibility of jackknife
- Sanitary Top: High pressure laminate top & balancing backer below are bonded to 3/4" thick 45 lb. density core free from unsanitary lock holes.
- F Select an Edge: Choice of either DuraEdge™ extended vinyl bull nose on 3/4" Resin Wood core, or DuraBond™ sprayed-on Polyurea edge on 3/4" MDF core.
- Mitchell Lift System: 4 torsion bars/table & pneumatic gas cylinders/bench prov